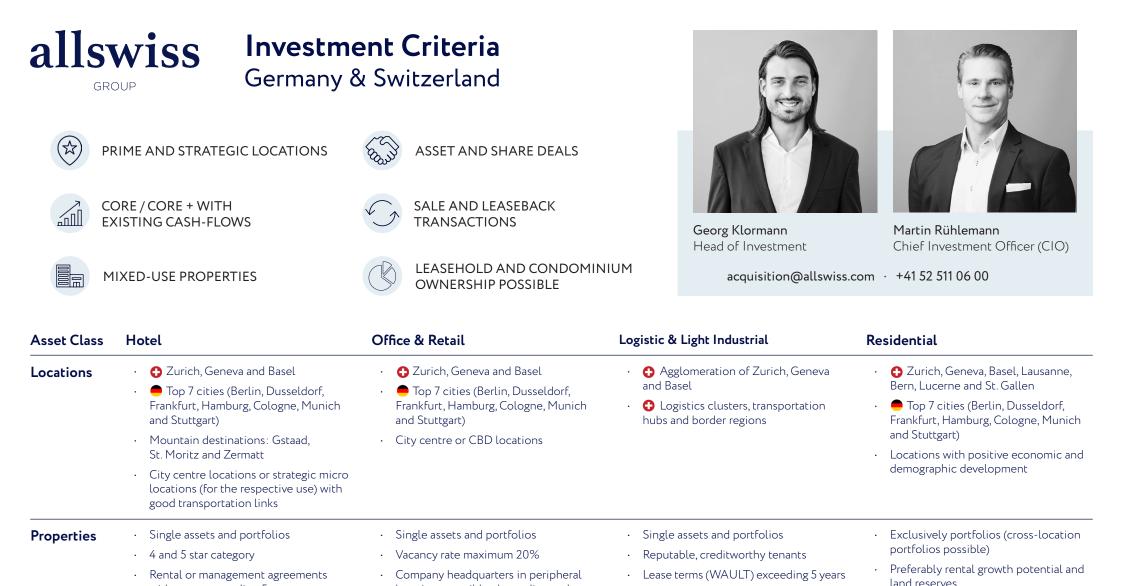

Mixed-use (residential share possible)
Lease terms (WAULT) exceeding 5 years
Ticket Sizes
Single assets from €/CHF 80 M
Single assets from €/CHF 100 M
Single assets from €/CHF 100 M

Portfolios from €/CHF 150 M

terms

locations possible, depending on lease

Portfolios from €/CHF 100 M

with terms exceeding 5 years

Portfolios from €/CHF 150 M

Portfolios from €/CHF 125 M

· Commercial share possible

(preferably < 15%)